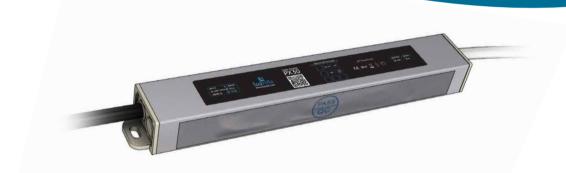

## **PX Series**

PX Series is specially designed as a response to projects requiring extended warranties. It incorporates improvements on components. It is provided with additional protections, keeping small dimensions in order to avoid shadows.

- 1. Protection against short circuit
- 2. Thermal protector
- 3. IP67 encapsulation
- 4. Progressive switching on system

- 5. DualCap system
- 6. Reduced size
- 7. Wide range of powers

Light box

Totems

Cut lettering