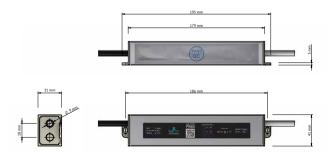

## **APPLICATIONS**

Light box

Channel letters

Flag signs

Cut lettering

- Start-up and short-circuit protection
- Power 60 W
- Current 5.00/2.50 A
- IP67 Protection

- Thermal control 85°
- Output voltage DC 12/24V
- Input voltage AC 170-265V
- Work temperature -40° ~ +70°