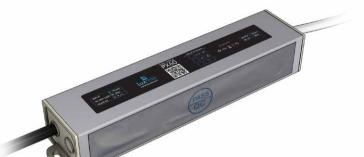

## **PX Series**

PX Series is specially designed as a response to projects requiring extended warranties. It incorporates improvements on components. It is provided with additional protections, keeping small dimensions in order to avoid shadows.

- 1. Protection against short circuit
- 2. Thermal protector
- 3. IP67 encapsulation
- 4. Progressive switching on system

- 5. DualCap system
- 6. Reduced size
- 7. Wide range of powers

Light box

Totems

Cut lettering

## **APPLICATIONS**

Light box

Channel letters

Flag signs

Cut lettering

- Start-up and short-circuit protection
- Power 60 W
- Current 5.00/2.50 A
- IP67 Protection

- Thermal control 85°
- Output voltage DC 12/24V
- Input voltage AC 170-265V
- Work temperature -40° ~ +70°

## **CODES TABLE**

| DC 12V | DC 24V |
|--------|--------|
| 023056 | 023057 |